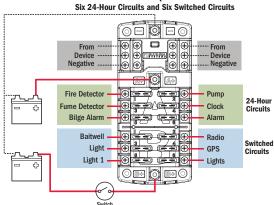

-----------------------|-----------------------------------------------|
| Voltage Max. Operating  | 32V DC                                        |
| Amperage Max. Operating | 30A (per circuit)                             |
| Amperage Max. Operating | 100A total (not to exceed 80A per load group) |
| Fuse Type               | ATO® or ATC® Fuses                            |
| Screw Terminal          | #8-32 Screws with captive star lock washer    |
| Mounting                | #8 Screw (M4)                                 |

For additional specifications see www.bluesea.com

| PN   | Circuits | Cover | Negative Bus | Positive Bus |
|------|----------|-------|--------------|--------------|
| 5032 | 12       | Yes   | #10-32 stud  | #10-32 stud  |

#### **Application Diagram**

#### Example





#### **Additional ST Blade Products**

#### ST Blade Common Source Fuse Blocks Screw Terminal



5028 6 circuit Positive bus



5025 6 circuit Positive and negative bus



5029 12 circuit Positive bus



12 circuit
Positive and negative bus

#### ST Blade Independent Source Fuse Blocks Screw Terminal



5035 6 circuit

#### ST Blade Battery Terminal Mount Fuse Block Screw Terminal





425 Sequoia Drive Bellingham, WA 98226 USA p 360.738.8230 f 360.734.4195

conductor@bluesea.com www.bluesea.com

Specifications subject to change. See bluesea.com for current information. 980018870 Rev.001