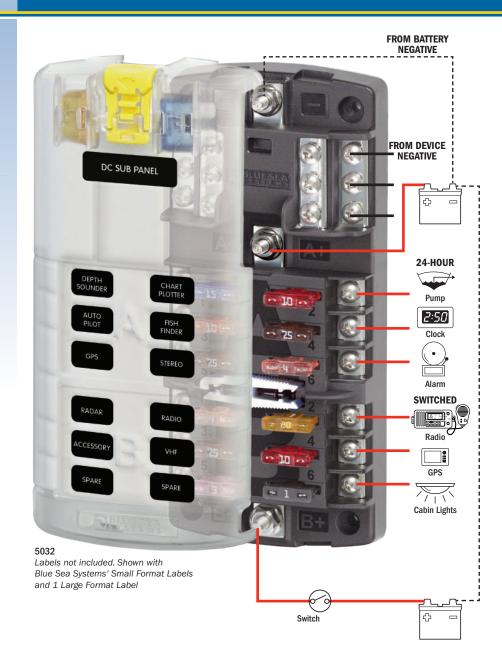

## ST Blade SPLIT BUS FUSE BLOCK

# Split Bus Fuse Block with ground for use when a mix of switched and 24-hour circuits are desired in the same block

- Provides two isolated groups of six ATO®/ATC® circuits
- For use with either two isolated batteries or with a single battery providing a mix of 24 hour and switched circuits
- Screw terminals for securing wires accept ring terminals
- One-piece stainless flange nuts ensure safe and secure connections for primary feed wires
- Clear insulating cover with label recesses and storage for two fuses, satisfies ABYC/USCG insulation requirements
- · Tin-plated copper buses and fuse clips
- Fuses sold separately

For additional specifications see www.bluesea.com

| PN   | Circuits | Cover | Negative Bus | Positive Bus |
|------|----------|-------|--------------|--------------|
| 5032 | 12       | Yes   | #10-32 stud  | #10-32 stud  |