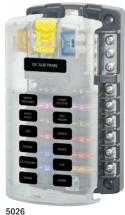

## ST Blade SPLIT BUS FUSE BLOCK

# Split Bus Fuse Block with ground for use when a mix of switched and 24-hour circuits are desired in the same block

- Provides two isolated groups of six ATO®/ATC® circuits
- For use with either two isolated batteries or with a single battery providing a mix of 24 hour and switched circuits
- Screw terminals for securing wires accept ring terminals
- One-piece stainless flange nuts ensure safe and secure connections for primary feed wires
- Clear insulating cover with label recesses and storage for two fuses, satisfies ABYC/USCG insulation requirements
- · Tin-plated copper buses and fuse clips
- Fuses sold separately

For additional specifications see www.bluesea.com

| PN   | Circuits | Cover | Negative Bus | Positive Bus |
|------|----------|-------|--------------|--------------|
| 5032 | 12       | Yes   | #10-32 stud  | #10-32 stud  |