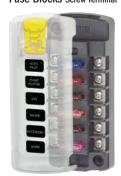

#### ST Blade Common Source Fuse Blocks Screw Terminal

5028 6 circuit Positive bus

5025 6 circuit Positive and negative bus

5029 12 circuit Positive bus

12 circuit
Positive and negative bus