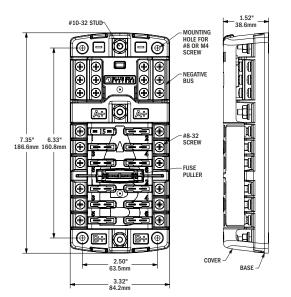

## ST Blade SPLIT BUS FUSE BLOCK

# Split Bus Fuse Block with ground for use when a mix of switched and 24-hour circuits are desired in the same block

- Provides two isolated groups of six ATO®/ATC® circuits
- For use with either two isolated batteries or with a single battery providing a mix of 24 hour and switched circuits
- Screw terminals for securing wires accept ring terminals
- One-piece stainless flange nuts ensure safe and secure connections for primary feed wires
- Clear insulating cover with label recesses and storage for two fuses, satisfies ABYC/USCG insulation requirements
- · Tin-plated copper buses and fuse clips
- Fuses sold separately

#### **Specifications**

| -                       |                                               |
|-------------------------|-----------------------------------------------|
| Voltage Max. Operating  | 32V DC                                        |
| Amperage Max. Operating | 30A (per circuit)                             |
| Amperage Max. Operating | 100A total (not to exceed 80A per load group) |
| Fuse Type               | ATO® or ATC® Fuses                            |
| Screw Terminal          | #8-32 Screws with captive star lock washer    |
| Mounting                | #8 Screw (M4)                                 |

For additional specifications see www.bluesea.com

| PN   | Circuits | Cover | Negative Bus | Positive Bus |
|------|----------|-------|--------------|--------------|
| 5032 | 12       | Yes   | #10-32 stud  | #10-32 stud  |