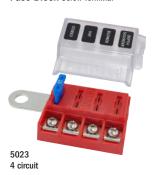

inal          | #8-32 Screws with captive star lock washer    |
| Mounting                | #8 Screw (M4)                                 |

For additional specifications see www.bluesea.com

| PN   | Circuits | Cover | Negative Bus | Positive Bus |
|------|----------|-------|--------------|--------------|
| 5032 | 12       | Yes   | #10-32 stud  | #10-32 stud  |

#### **Application Diagram**

#### Example





#### **Additional ST Blade Products**

#### ST Blade Common Source Fuse Blocks Screw Terminal



5028 6 circuit Positive bus



5025 6 circuit Positive and negative bus



5029 12 circuit Positive bus



12 circuit
Positive and negative bus

#### ST Blade Independent Source Fuse Blocks Screw Terminal



5035 6 circuit

#### ST Blade Battery Terminal Mount Fuse Block Screw Terminal





425 Sequoia Drive Bellingham, WA 98226 USA p 360.738.8230 f 360.734.4195

conductor@bluesea.com www.bluesea.com

Specifications subject to change. See bluesea.com for current information. 980018870 Rev.001