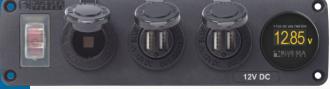

## Water-Resistant Accessory Panels

Easy to install accessory panels include a 15A circuit breaker switch and pre-wired harness. Panels offer customizable 12V charging and monitoring options

- Water-resistant IP66 when mounted and gasket in place
- Silicone breaker boot and EPDM mounting gasket protects against water ingress
- Carling Technologies Illuminated "ON" indicating 15A circuit breaker switch allows the ability to shut off panel preventing parasitic draw
- Polycarbonate/ABS panel face is UV-stabilized, flame retardant, and will not corrode
- 12V DC only

### **Specs**

| Part# | Description                                                                | Width in (mm)  | Height in (mm) | Depth in (mm)                  |
|-------|----------------------------------------------------------------------------|----------------|----------------|--------------------------------|
| 4363  | 15A Circuit Breaker, 12V Socket, 2.1A Dual USB Charger                     | 4.94 (125.4mm) | 2.25 (57.2mm)  | 2.53 (64.3mm)                  |
| 4364  | 15A Circuit Breaker, 2x Blank Apertures                                    | 4.94 (125.4mm) | 2.25 (57.2mm)  | Based on installed accessories |
| 4365  | 15A Circuit Breaker, 12V Socket, 2x 2.1A Dual USB Chargers                 | 6.61 (168.0mm) | 2.25 (57.2mm)  | 2.53 (64.3mm)                  |
| 4366  | 15A Circuit Breaker, 12V Socket, 2.1A Dual USB Charger, Mini Voltmeter     | 6.61 (168.0mm) | 2.25 (57.2mm)  | 2.75 (69.8mm)                  |
| 4367  | 15A Circuit Breaker, 3x Blank Apertures                                    | 6.61 (168.0mm) | 2.25 (57.2mm)  | Based on installed accessories |
| 4368  | 15A Circuit Breaker, 12V Socket, 2x 2.1A Dual USB Chargers, Mini Voltmeter | 8.29 (210.5mm) | 2.25 (57.2mm)  | 2.75 (69.8mm)                  |
| 4369  | 15A Circuit Breaker, 4x Blank Apertures                                    | 8.29 (210.5mm) | 2.25 (57.2mm)  | Based on installed accessories |