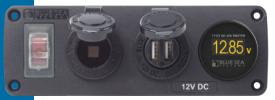

### **Specs**

| Part# | Description                                                                | Width in (mm)  | Height in (mm) | Depth in (mm)                  |
|-------|----------------------------------------------------------------------------|----------------|----------------|--------------------------------|
| 4363  | 15A Circuit Breaker, 12V Socket, 2.1A Dual USB Charger                     | 4.94 (125.4mm) | 2.25 (57.2mm)  | 2.53 (64.3mm)                  |
| 4364  | 15A Circuit Breaker, 2x Blank Apertures                                    | 4.94 (125.4mm) | 2.25 (57.2mm)  | Based on installed accessories |
| 4365  | 15A Circuit Breaker, 12V Socket, 2x 2.1A Dual USB Chargers                 | 6.61 (168.0mm) | 2.25 (57.2mm)  | 2.53 (64.3mm)                  |
| 4366  | 15A Circuit Breaker, 12V Socket, 2.1A Dual USB Charger, Mini Voltmeter     | 6.61 (168.0mm) | 2.25 (57.2mm)  | 2.75 (69.8mm)                  |
| 4367  | 15A Circuit Breaker, 3x Blank Apertures                                    | 6.61 (168.0mm) | 2.25 (57.2mm)  | Based on installed accessories |
| 4368  | 15A Circuit Breaker, 12V Socket, 2x 2.1A Dual USB Chargers, Mini Voltmeter | 8.29 (210.5mm) | 2.25 (57.2mm)  | 2.75 (69.8mm)                  |
| 4369  | 15A Circuit Breaker, 4x Blank Apertures                                    | 8.29 (210.5mm) | 2.25 (57.2mm)  | Based on installed accessories |