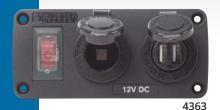

### **Specs**

| Part# | Description                                                                | Width in (mm)  | Height in (mm) | Depth in (mm)                  |
|-------|----------------------------------------------------------------------------|----------------|----------------|--------------------------------|
| 4363  | 15A Circuit Breaker, 12V Socket, 2.1A Dual USB Charger                     | 4.94 (125.4mm) | 2.25 (57.2mm)  | 2.53 (64.3mm)                  |
| 4364  | 15A Circuit Breaker, 2x Blank Apertures                                    | 4.94 (125.4mm) | 2.25 (57.2mm)  | Based on installed accessories |
| 4365  | 15A Circuit Breaker, 12V Socket, 2x 2.1A Dual USB Chargers                 | 6.61 (168.0mm) | 2.25 (57.2mm)  | 2.53 (64.3mm)                  |
| 4366  | 15A Circuit Breaker, 12V Socket, 2.1A Dual USB Charger, Mini Voltmeter     | 6.61 (168.0mm) | 2.25 (57.2mm)  | 2.75 (69.8mm)                  |
| 4367  | 15A Circuit Breaker, 3x Blank Apertures                                    | 6.61 (168.0mm) | 2.25 (57.2mm)  | Based on installed accessories |
| 4368  | 15A Circuit Breaker, 12V Socket, 2x 2.1A Dual USB Chargers, Mini Voltmeter | 8.29 (210.5mm) | 2.25 (57.2mm)  | 2.75 (69.8mm)                  |
| 4369  | 15A Circuit Breaker, 4x Blank Apertures                                    | 8.29 (210.5mm) | 2.25 (57.2mm)  | Based on installed accessories |