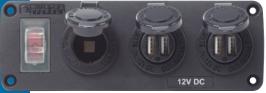

### **Specs**

| Part# | Description                                                                | Width in (mm)  | Height in (mm) | Depth in (mm)                  |
|-------|----------------------------------------------------------------------------|----------------|----------------|--------------------------------|
| 4363  | 15A Circuit Breaker, 12V Socket, 2.1A Dual USB Charger                     | 4.94 (125.4mm) | 2.25 (57.2mm)  | 2.53 (64.3mm)                  |
| 4364  | 15A Circuit Breaker, 2x Blank Apertures                                    | 4.94 (125.4mm) | 2.25 (57.2mm)  | Based on installed accessories |
| 4365  | 15A Circuit Breaker, 12V Socket, 2x 2.1A Dual USB Chargers                 | 6.61 (168.0mm) | 2.25 (57.2mm)  | 2.53 (64.3mm)                  |
| 4366  | 15A Circuit Breaker, 12V Socket, 2.1A Dual USB Charger, Mini Voltmeter     | 6.61 (168.0mm) | 2.25 (57.2mm)  | 2.75 (69.8mm)                  |
| 4367  | 15A Circuit Breaker, 3x Blank Apertures                                    | 6.61 (168.0mm) | 2.25 (57.2mm)  | Based on installed accessories |
| 4368  | 15A Circuit Breaker, 12V Socket, 2x 2.1A Dual USB Chargers, Mini Voltmeter | 8.29 (210.5mm) | 2.25 (57.2mm)  | 2.75 (69.8mm)                  |
| 4369  | 15A Circuit Breaker, 4x Blank Apertures                                    | 8.29 (210.5mm) | 2.25 (57.2mm)  | Based on installed accessories |