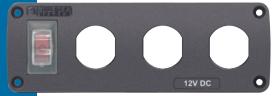

## Water-Resistant Accessory Panels

Easy to install accessory panels include a 15A circuit breaker switch and pre-wired harness. Panels offer customizable 12V charging and monitoring options

- Water-resistant IP66 when mounted and gasket in place
- Silicone breaker boot and EPDM mounting gasket protects against water ingress
- Carling Technologies Illuminated "ON" indicating 15A circuit breaker switch allows the ability to shut off panel preventing parasitic draw
- Polycarbonate/ABS panel face is UV-stabilized, flame retardant, and will not corrode
- 12V DC only

### **Specs**

| Part# | Description                                                                | Width in (mm)  | Height in (mm) | Depth in (mm)                  |
|-------|----------------------------------------------------------------------------|----------------|----------------|--------------------------------|
| 4363  | 15A Circuit Breaker, 12V Socket, 2.1A Dual USB Charger                     | 4.94 (125.4mm) | 2.25 (57.2mm)  | 2.53 (64.3mm)                  |
| 4364  | 15A Circuit Breaker, 2x Blank Apertures                                    | 4.94 (125.4mm) | 2.25 (57.2mm)  | Based on installed accessories |
| 4365  | 15A Circuit Breaker, 12V Socket, 2x 2.1A Dual USB Chargers                 | 6.61 (168.0mm) | 2.25 (57.2mm)  | 2.53 (64.3mm)                  |
| 4366  | 15A Circuit Breaker, 12V Socket, 2.1A Dual USB Charger, Mini Voltmeter     | 6.61 (168.0mm) | 2.25 (57.2mm)  | 2.75 (69.8mm)                  |
| 4367  | 15A Circuit Breaker, 3x Blank Apertures                                    | 6.61 (168.0mm) | 2.25 (57.2mm)  | Based on installed accessories |
| 4368  | 15A Circuit Breaker, 12V Socket, 2x 2.1A Dual USB Chargers, Mini Voltmeter | 8.29 (210.5mm) | 2.25 (57.2mm)  | 2.75 (69.8mm)                  |
| 4369  | 15A Circuit Breaker, 4x Blank Apertures                                    | 8.29 (210.5mm) | 2.25 (57.2mm)  | Based on installed accessories |