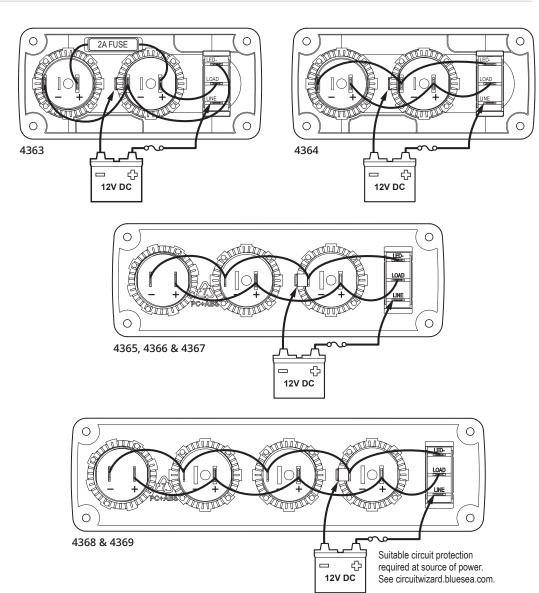

4364

4365

4366

4367

4368

# 12V DC

4369

### **Specs**

| Part# | Description                                                                | Width in (mm)  | Height in (mm) | Depth in (mm)                  |
|-------|----------------------------------------------------------------------------|----------------|----------------|--------------------------------|
| 4363  | 15A Circuit Breaker, 12V Socket, 2.1A Dual USB Charger                     | 4.94 (125.4mm) | 2.25 (57.2mm)  | 2.53 (64.3mm)                  |
| 4364  | 15A Circuit Breaker, 2x Blank Apertures                                    | 4.94 (125.4mm) | 2.25 (57.2mm)  | Based on installed accessories |
| 4365  | 15A Circuit Breaker, 12V Socket, 2x 2.1A Dual USB Chargers                 | 6.61 (168.0mm) | 2.25 (57.2mm)  | 2.53 (64.3mm)                  |
| 4366  | 15A Circuit Breaker, 12V Socket, 2.1A Dual USB Charger, Mini Voltmeter     | 6.61 (168.0mm) | 2.25 (57.2mm)  | 2.75 (69.8mm)                  |
| 4367  | 15A Circuit Breaker, 3x Blank Apertures                                    | 6.61 (168.0mm) | 2.25 (57.2mm)  | Based on installed accessories |
| 4368  | 15A Circuit Breaker, 12V Socket, 2x 2.1A Dual USB Chargers, Mini Voltmeter | 8.29 (210.5mm) | 2.25 (57.2mm)  | 2.75 (69.8mm)                  |
| 4369  | 15A Circuit Breaker, 4x Blank Apertures                                    | 8.29 (210.5mm) | 2.25 (57.2mm)  | Based on installed accessories |