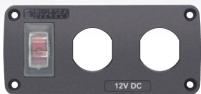

### **Specs**

| Part# | Description                                                                | Width in (mm)  | Height in (mm) | Depth in (mm)                  |
|-------|----------------------------------------------------------------------------|----------------|----------------|--------------------------------|
| 4363  | 15A Circuit Breaker, 12V Socket, 2.1A Dual USB Charger                     | 4.94 (125.4mm) | 2.25 (57.2mm)  | 2.53 (64.3mm)                  |
| 4364  | 15A Circuit Breaker, 2x Blank Apertures                                    | 4.94 (125.4mm) | 2.25 (57.2mm)  | Based on installed accessories |
| 4365  | 15A Circuit Breaker, 12V Socket, 2x 2.1A Dual USB Chargers                 | 6.61 (168.0mm) | 2.25 (57.2mm)  | 2.53 (64.3mm)                  |
| 4366  | 15A Circuit Breaker, 12V Socket, 2.1A Dual USB Charger, Mini Voltmeter     | 6.61 (168.0mm) | 2.25 (57.2mm)  | 2.75 (69.8mm)                  |
| 4367  | 15A Circuit Breaker, 3x Blank Apertures                                    | 6.61 (168.0mm) | 2.25 (57.2mm)  | Based on installed accessories |
| 4368  | 15A Circuit Breaker, 12V Socket, 2x 2.1A Dual USB Chargers, Mini Voltmeter | 8.29 (210.5mm) | 2.25 (57.2mm)  | 2.75 (69.8mm)                  |
| 4369  | 15A Circuit Breaker, 4x Blank Apertures                                    | 8.29 (210.5mm) | 2.25 (57.2mm)  | Based on installed accessories |